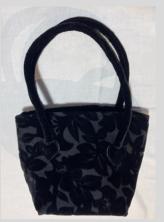

## LUA

#### VELVET & TWEED HANDBAGS

Black Velvet w/ Embroidered Spots (S) £19

Black Velvet (S) £19

Grey Velvet w/ Roses (S) £39

Duck Egg Blue and Grey Velvet (S) £19

Black Velvet w/ Bow (M) £25

Black Velvet Ruffle w/ Drawstring (M)

Blue and Grey Velvet Bag w/ Roses (M) £39

Black Velvet (L) £29

Black Velvet Ruffles (L) £55

Pink & Grey Tweed w/ Grey Velvet Handle (S) £19

Blue Tweed w/ Navy Velvet Handle (L) £29

Pink & Grey Tweed w/ Grey Velvet Handle (L) £29