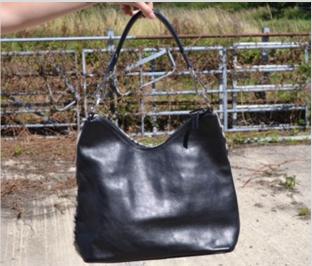

#### ANIMAL PRINT LEATHER HANDBAGS

Statement animal print leather bags, with two front pockets and a short shoulder strap.

Measurements: 33 x 35 x 14 cm (LxHxD)

Each bag is £190 and comes in its original protective outer bag.

(The middle image shows the reverse side of the bags)