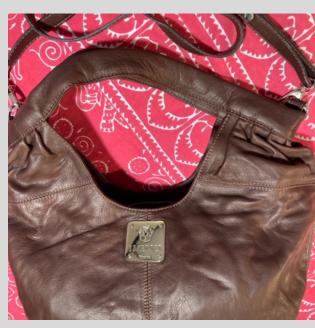

### ALISON VAN DER LANDE

#### ANIMAL PRINT LEATHER HANDBAGS

Statement animal print leather bags, with two front pockets and a short shoulder strap.

Measurements: 33 x 35 x 14 cm (LxHxD)

Each bag is £190 and comes in its original protective outer bag.

(The middle image shows the reverse side of the bags)