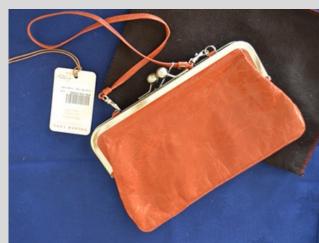

#### LEATHER CLUTCH BAGS

The used look of these bags is created by small, irregular cracks and nuances of colour on the surface. This is a desired effect, which is enhanced during normal use and makes each bag special and unique.

They are made of Italian calf leather, have a chequered inner lining and close with a purse clasp.

The **Lola Vintage BT2** comes in both Fuchsia and Grey. **Each bag is £110.**Measurements: 21 x 24 x 7cm (WxHxD)

The Hildegard, a more petite purse, comes in burnt orange and is £70

All bags come in their original protective felt outer bag.