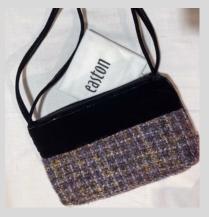

## EASTON

### TWEED HANDBAGS

Fawn Tweed w/ Blue & Green Check, Leather Handle (S) £35

Grey Tweed w/ Yellow, Blue & Red Stripes, Leather Handle (S) £35

Heather & Ochre Tweed w/ black Velvet & Black Velvet Strap (M) £30

Grey, Green & Rust Tweed w/ Black Velvet & Black Velvet & Strap (M) £30

Autumn Tweed w/ Brown Leather Handles (M) £30

Purple & Ochre Tweed w/ Black Leather Handles (L) £40