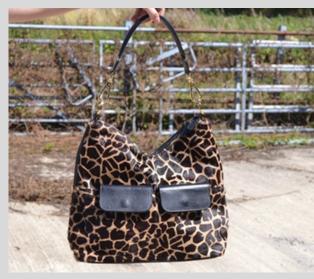

#### ANIMAL PRINT LEATHER HANDBAGS

Statement animal print leather bags, with two front pockets and a short shoulder strap.

Measurements: 33 x 35 x 14 cm (LxHxD)

Each bag is £190 and comes in its original protective outer bag.