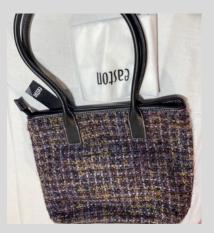

## EASTON

### TWEED HANDBAGS

Fawn Tweed w/ Blue & Green Check, Leather Handle (S) £35

Grey Tweed w/ Yellow, Blue & Red Stripes, Leather Handle (S) £35

Heather & Ochre Tweed w/ black Velvet & Black Velvet Strap (M) £30

Grey, Green & Rust Tweed w/ Black Velvet & Black Velvet & Strap (M) £30

Autumn Tweed w/ Brown Leather Handles (M) £30

Purple & Ochre Tweed w/ Black Leather Handles (L) £40