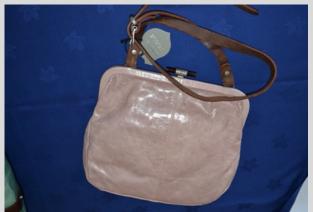

# TAMARA FOGLE

The bags are made using the finest Italian leather, and produced in the UK in a family run workshop, ensuring the heritage of British Industry and Design. They have a signature vintage aesthetic.

**Each bag is £135** and comes in a pink and white striped outer bag (as seen in the image at the top of this page)