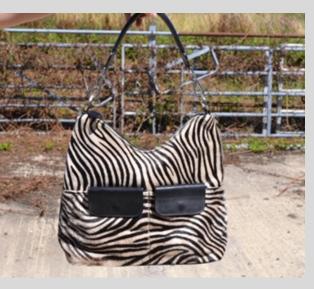

#### ANIMAL PRINT LEATHER HANDBAGS

Statement animal print leather bags, with two front pockets and a short shoulder strap.

Measurements: 33 x 35 x 14 cm (LxHxD)

Each bag is £190 and comes in its original protective outer bag.

(The middle image shows the reverse side of the bags)