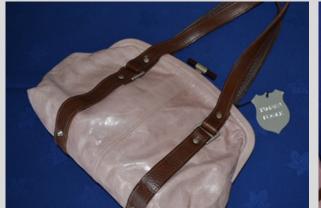

# TAMARA FOGLE

The bags are made using the finest Italian leather, and produced in the UK in a family run workshop, ensuring the heritage of British Industry and Design. They have a signature vintage aesthetic.

**Each bag is £135** and comes in a pink and white striped outer bag (as seen in the image at the top of this page)