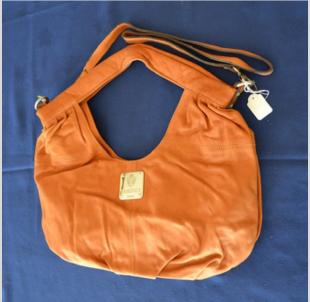

### ALISON VAN DER LANDE

#### ANIMAL PRINT LEATHER HANDBAGS

Statement animal print leather bags, with two front pockets and a short shoulder strap.

Measurements: 33 x 35 x 14 cm (LxHxD)

Each bag is £190 and comes in its original protective outer bag.