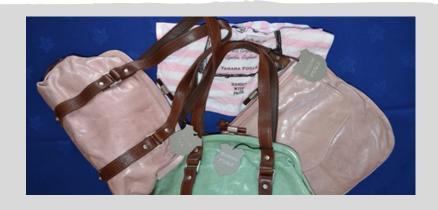

# TAMARA FOGLE

The bags are made using the finest Italian leather, and produced in the UK in a family run workshop, ensuring the heritage of British Industry and Design. They have a signature vintage aesthetic.

**Each bag is £135** and comes in a pink and white striped outer bag (as seen in the image at the top of this page)