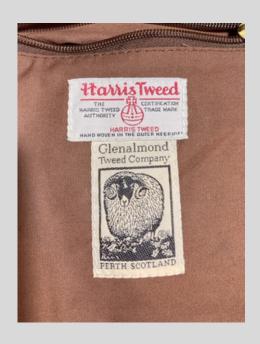

### GLENALMOND TWEED

### Committed to British Craftsmanship since 1992

Harris Tweed Bright Blue w/ Purple Stripes, Strong Long Brown Canvas Strap.