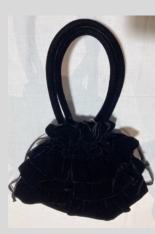

## LUA

#### VELVET & TWEED HANDBAGS

Black Velvet w/ Embroidered Spots (S) £19

Black Velvet (S) £19

Grey Velvet w/ Roses (S) £39

Duck Egg Blue and Grey Velvet (S) £19

Black Velvet w/ Bow (M) £25

Black Velvet Ruffle w/ Drawstring (M)

Blue and Grey Velvet Bag w/ Roses (M) £39

Black Velvet (L) £29

Black Velvet Ruffles (L) £55

Pink & Grey Tweed w/ Grey Velvet Handle (S) £19

Blue Tweed w/ Navy Velvet Handle (L) £29

Pink & Grey Tweed w/ Grey Velvet Handle (L) £29