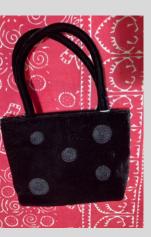

## LUA

#### VELVET & TWEED HANDBAGS

Black Velvet w/ Embroidered Spots (S) £19

Black Velvet (S) £19

Grey Velvet w/ Roses (S) £39

Duck Egg Blue and Grey Velvet (S) £19

Black Velvet w/ Bow (M) £25

Black Velvet Ruffle w/ Drawstring (M)

Blue and Grey Velvet Bag w/ Roses (M) £39

Black Velvet (L) £29

Black Velvet Ruffles (L) £55

Pink & Grey Tweed w/ Grey Velvet Handle (S) £19

Blue Tweed w/ Navy Velvet Handle (L) £29

Pink & Grey Tweed w/ Grey Velvet Handle (L) £29