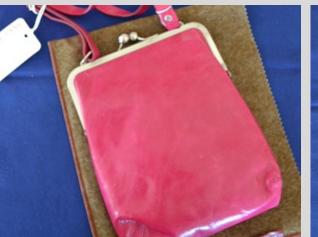

#### LEATHER CLUTCH BAGS

The used look of these bags is created by small, irregular cracks and nuances of colour on the surface. This is a desired effect, which is enhanced during normal use and makes each bag special and unique.

They are made of Italian calf leather, have a chequered inner lining and close with a purse clasp.

The **Lola Vintage BT2** comes in both Fuchsia and Grey. **Each bag is £110.**Measurements: 21 x 24 x 7cm (WxHxD)

The Hildegard, a more petite purse, comes in burnt orange and is £70

All bags come in their original protective felt outer bag.