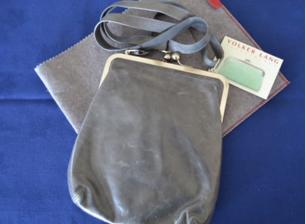

#### LEATHER CLUTCH BAGS

The used look of these bags is created by small, irregular cracks and nuances of colour on the surface. This is a desired effect, which is enhanced during normal use and makes each bag special and unique.

They are made of Italian calf leather, have a chequered inner lining and close with a purse clasp.

The **Lola Vintage BT2** comes in both Fuchsia and Grey. **Each bag is £110.**Measurements: 21 x 24 x 7cm (WxHxD)

The Hildegard, a more petite purse, comes in burnt orange and is £70

All bags come in their original protective felt outer bag.