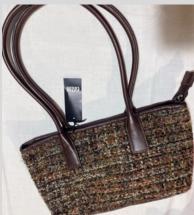

## EASTON

### TWEED HANDBAGS

Fawn Tweed w/ Blue & Green Check, Leather Handle (S) £35

Grey Tweed w/ Yellow, Blue & Red Stripes, Leather Handle (S) £35

Heather & Ochre Tweed w/ black Velvet & Black Velvet Strap (M) £30

Grey, Green & Rust Tweed w/ Black Velvet & Black Velvet & Strap (M) £30

Autumn Tweed w/ Brown Leather Handles (M) £30

Purple & Ochre Tweed w/ Black Leather Handles (L) £40