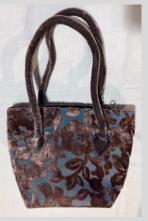

# TAMARA FOGLE

The bags are made using the finest Italian leather, and produced in the UK in a family run workshop, ensuring the heritage of British Industry and Design. They have a signature vintage aesthetic.

**Each bag is £135** and comes in a pink and white striped outer bag (as seen in the image at the top of this page)