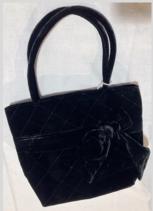

## EASTON

### TWEED HANDBAGS

Fawn Tweed w/ Blue & Green Check, Leather Handle (S) £35

Grey Tweed w/ Yellow, Blue & Red Stripes, Leather Handle (S) £35

Heather & Ochre Tweed w/ black Velvet & Black Velvet Strap (M) £30

Grey, Green & Rust Tweed w/ Black Velvet & Black Velvet & Strap (M) £30

Autumn Tweed w/ Brown Leather Handles (M) £30

Purple & Ochre Tweed w/ Black Leather Handles (L) £40