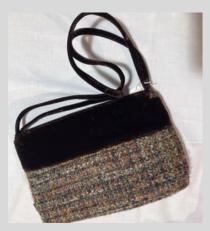

## EASTON

### TWEED HANDBAGS

Fawn Tweed w/ Blue & Green Check, Leather Handle (S) £35

Grey Tweed w/ Yellow, Blue & Red Stripes, Leather Handle (S) £35

Heather & Ochre Tweed w/ black Velvet & Black Velvet Strap (M) £30

Grey, Green & Rust Tweed w/ Black Velvet & Black Velvet & Strap (M) £30

Autumn Tweed w/ Brown Leather Handles (M) £30

Purple & Ochre Tweed w/ Black Leather Handles (L) £40