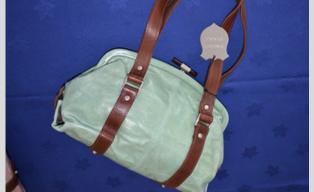

# TAMARA FOGLE

The bags are made using the finest Italian leather, and produced in the UK in a family run workshop, ensuring the heritage of British Industry and Design. They have a signature vintage aesthetic.

**Each bag is £135** and comes in a pink and white striped outer bag (as seen in the image at the top of this page)