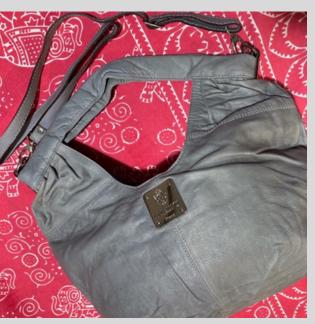

#### ANIMAL PRINT LEATHER HANDBAGS

Statement animal print leather bags, with two front pockets and a short shoulder strap.

Measurements: 33 x 35 x 14 cm (LxHxD)

Each bag is £190 and comes in its original protective outer bag.

(The middle image shows the reverse side of the bags)