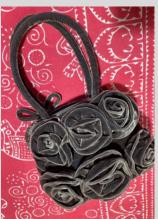

## LUA

#### VELVET & TWEED HANDBAGS

Black Velvet w/ Embroidered Spots (S) £19

Black Velvet (S) £19

Grey Velvet w/ Roses (S) £39

Duck Egg Blue and Grey Velvet (S) £19

Black Velvet w/ Bow (M) £25

Black Velvet Ruffle w/ Drawstring (M)

Blue and Grey Velvet Bag w/ Roses (M) £39

Black Velvet (L) £29

Black Velvet Ruffles (L) £55

Pink & Grey Tweed w/ Grey Velvet Handle (S) £19

Blue Tweed w/ Navy Velvet Handle (L) £29

Pink & Grey Tweed w/ Grey Velvet Handle (L) £29